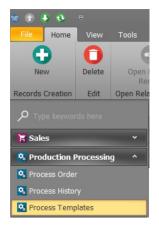

## Creating a Production Template

Last Modified on 02/18/2020 10:51 am MST

On the left navigation menu choose Production Processing, then click Process Templates

In the upper left-hand corner, click the New button