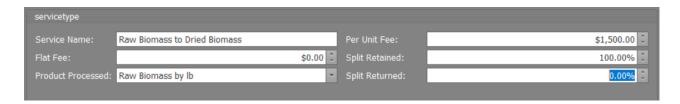

Enter Template Name, choose Producer Option, Process By, and the Service Type

The Service Type can be added directly from this drop down. The Service

Type will determine the charge for the particular Processing Service.