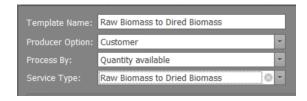

Enter Template Name, choose Producer Option, Process By, and the Service Type

The Service Type can be added directly from this drop down. The Service

Type will determine the charge for the particular Processing Service.