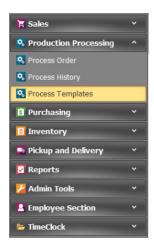

## Creating a Production Template

Last Modified on 02/18/2020 10:51 am MST

On the left navigation menu choose Production Processing, then click Process Templates

In the upper left-hand corner, click the New button