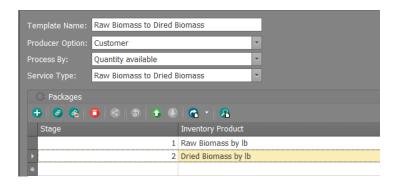

Enter Template Name, choose Producer Option, Process By, and the Service Type

The Service Type can be added directly from this drop down. The Service

Type will determine the charge for the particular Processing Service.

Once this information is entered, choose the Packages and the steps to create the packages

- In the Packages pane in the template window, click the green plus button
- Add the stage and the inventory product you plan to use to create the new finished good product