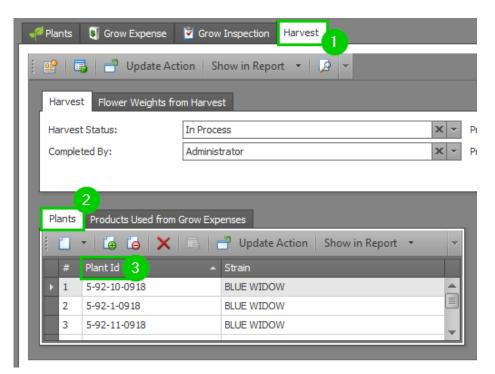

• Step 2 - Select the Harvest tab. All Plants that have been Harvested should be listed in the **Plants** tab under Plant ID. You are also able to view all of the expenses that have been logged for these plants in the Products Used from Grow Expenses tab. Ensure all plants to be converted to new Inventory Products are accurately placed.

• Step 3 - Now it is time to select the Inventory Products that are being created. Under the **Products Produced** tab select to add a **New Product**.

| 🛹 Plants                                            | 🛐 Grow Expense 🏾 💆                                                 | Grow Inspection Harvest |    |                            |                                              |  |  |  |  |  |  |  |  |
|-----------------------------------------------------|--------------------------------------------------------------------|-------------------------|----|----------------------------|----------------------------------------------|--|--|--|--|--|--|--|--|
| 🔋 📑 📔 📑 Update Action   Show in Report 🔹 😥 💌        |                                                                    |                         |    |                            |                                              |  |  |  |  |  |  |  |  |
| Harvest Flower Weights from Harvest                 |                                                                    |                         |    |                            |                                              |  |  |  |  |  |  |  |  |
| Harvest Status: In Process X Y Production Order: 98 |                                                                    |                         |    |                            |                                              |  |  |  |  |  |  |  |  |
| Comple                                              | ted By: Ad                                                         | dministrator            | ×× | Production Date: 9/15/2018 |                                              |  |  |  |  |  |  |  |  |
|                                                     |                                                                    |                         |    | Exported to QuickBooks     |                                              |  |  |  |  |  |  |  |  |
| Plants                                              | Plants Products Used from Grow Expenses Products Products Products |                         |    |                            |                                              |  |  |  |  |  |  |  |  |
| 1                                                   |                                                                    |                         |    |                            |                                              |  |  |  |  |  |  |  |  |
| #                                                   | Plant Id                                                           | ▲ Strain                |    | 2 # Expec Qty              | Inventory Product Inventory Lot Unit Purchas |  |  |  |  |  |  |  |  |
| ▶ 1                                                 | 5-92-10-0918                                                       | BLUE WIDOW              |    |                            |                                              |  |  |  |  |  |  |  |  |
| 2                                                   | 5-92-1-0918                                                        | BLUE WIDOW              |    |                            |                                              |  |  |  |  |  |  |  |  |
| 3                                                   | 5-92-11-0918                                                       | BLUE WIDOW              | -  |                            |                                              |  |  |  |  |  |  |  |  |
|                                                     |                                                                    |                         | _  |                            |                                              |  |  |  |  |  |  |  |  |